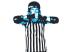

#### **PIVNT**

The Pivot is the Blocker that wears the stripe on their head. They are allowed to accept a **star pass** from the Jammer and gain the ability to score points.