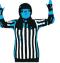

#### **JAMMER**

Jammers wear a star on their helmets and are the scoring players for each team. The Jammers attempt to pass the opponents by sprinting around the track and lapping the pack.