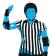

Lead Jammer calls off the jam.

It is **legal** for a skater to **block** opponents with their hips, rear, and shoulders. It is **not legal** to block to the back, to trip, elbow, or to back talk officials. Players committing illegal actions are **penalized** 30 seconds and their team plays short for that time.

2. FIRST PASS

During the first pass, the first Jammer to pass all the skaters in the pack legally is Lead Jammer. Lead Jammer status is signaled by the officials blowing two short whistle blasts and pointing at the Lead Jammer.